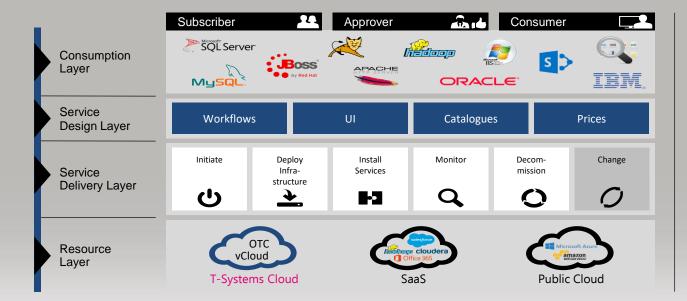

#### **Architectural Elements**

Starting with a standard reference model

According to ODCA

## **Key Elements**

#### **Functional Layers**

Self-Service-Portal for Multi-Cloud-environments

Catalog based selection, provisioning and monitoring of preconfigured services based on Microsoft Azure

#### **Functions**

- 1. Automated service provisioning leveraging enterprise standard configurations with defined parameters
- 2. Orchestration of middleware and database services (components)
- 3. Orchestration of appliances, complex server farms and IT landscapes
- 4. Establishment of Cloud Service Lifecycle Management for deployed services
- 5. Integration of cloud services into the customer IT infrastructure.

#### Benefits

- 1. Single Portal for the Customer
- 2. Multi-cloud access (Public, Private & Hybrid)
- 3. Enterprise configured Applications
- 4. Workflow (authorisation)
- 5. Lifecycle Managment
- 6. Basic Reporting (Cost Center, Project, Person, System)
- 7. Central Billing for all clouds
- 8. Self-managed & Managed Application Services
- 9. ITIL Service Management for Cloud Services