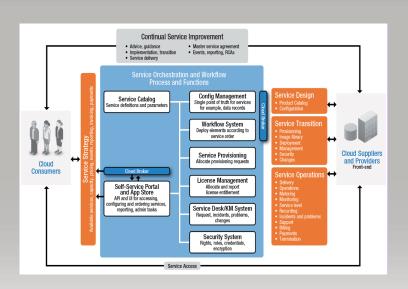

#### **Architectural Elements**

Starting with a standard reference model

According to ODCA

## **Key Elements**

#### **Functional Layers**

Self-Service-Portal for Multi-Cloud-environments

Catalog based selection, provisioning and monitoring of preconfigured services based on Microsoft Azure

#### **Functions**

- 1. Automated service provisioning leveraging enterprise standard configurations with defined parameters
- 2. Orchestration of middleware and database services (components)
- 3. Orchestration of appliances, complex server farms and IT landscapes
- 4. Establishment of Cloud Service Lifecycle Management for deployed services
- 5. Integration of cloud services into the customer IT infrastructure.

#### Benefits

- 1. Single Portal for the Customer
- 2. Multi-cloud access (Public, Private & Hybrid)
- 3. Enterprise configured Applications
- 4. Workflow (authorisation)
- 5. Lifecycle Managment
- 6. Basic Reporting (Cost Center, Project, Person, System)
- 7. Central Billing for all clouds
- 8. Self-managed & Managed Application Services
- 9. ITIL Service Management for Cloud Services