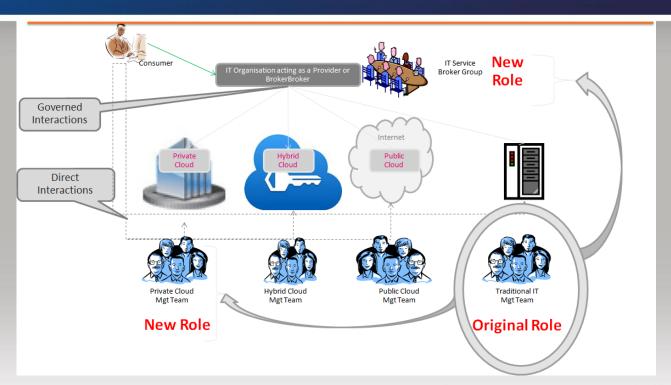

### Journey to Hybrid IT

### The Challenge

How does IT stay in control of all of these different cloud services?