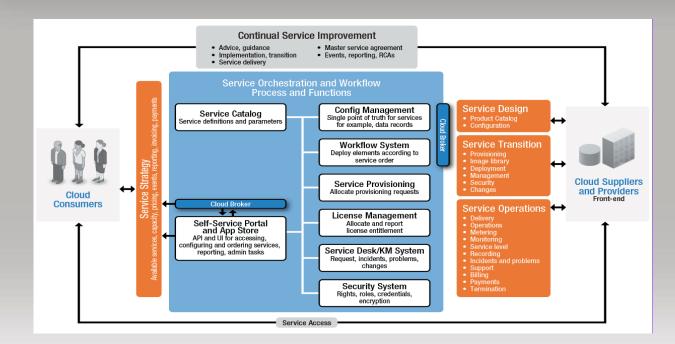

#### **Architectural Elements**

Starting with a standard reference model

According to ODCA

## **Key Elements**

#### **Functional Layers**

Self-Service-Portal for Multi-Cloud-environments

Catalog based selection, provisioning and monitoring of preconfigured services based on Microsoft Azure

#### **Functions**

- 1. Automated service provisioning leveraging enterprise standard configurations with defined parameters
- 2. Orchestration of middleware and database services (components)
- 3. Orchestration of appliances, complex server farms and IT landscapes
- 4. Establishment of Cloud Service Lifecycle Management for deployed services
- 5. Integration of cloud services into the customer IT infrastructure.

#### Benefits

- 1. Single Portal for the Customer
- 2. Multi-cloud access (Public, Private & Hybrid)
- 3. Enterprise configured Applications
- 4. Workflow (authorisation)
- 5. Lifecycle Managment
- 6. Basic Reporting (Cost Center, Project, Person, System)
- 7. Central Billing for all clouds
- 8. Self-managed & Managed Application Services
- 9. ITIL Service Management for Cloud Services