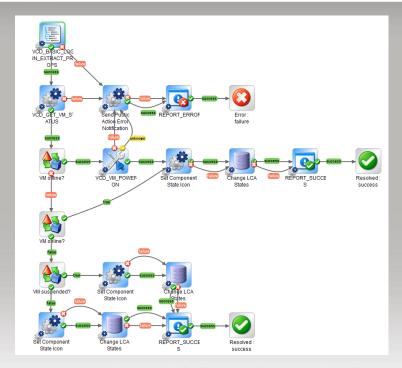

ns
- 4. Workflow (authorisation)
- 5. Lifecycle Managment
- 6. Basic Reporting (Cost Center, Project, Person, System)
- 7. Central Billing for all clouds
- 8. Self-managed & Managed Application Services
- 9. ITIL Service Management for Cloud Services



# Screen MPP LoginPage



WELCOME TO THE CLOUD INTEGRATION CENTER FLEXIBILITY. CHOICE. SECURITY.



T-Systems Cloud Integration Center

Benutzemame

Kennwort

Für volle Funktionalität empfehlen wir die Nutzung von Internet Explorer 11, Mozilla Firefox 40, Google Chrome 44 oder höher.

Anmelden



## Screen Catalog





# Screen Offering Win2012





#### Screen Options for Win2012





## Screen Design Diskoptions





#### Screen ResourceOffering





## Screen CSA Offering





## Screen Design IAAS





#### **Screens 00 Flow General**





#### Screens 00 Flow HardDisk







#### Q & A

Q&A: Please type questions in the Questions Box below the presentation screen



#### **Post Discover Summit 2017**



Join HPE and Vivit for a Post Discover Summit 2017

Nine Webinars in 3 days focusing on ADM/ITOM

http://www.vivit-worldwide.org/?page=LondonSummit2017



### Thank you



www.vivit-worldwide.org





vivit-worldwide.org