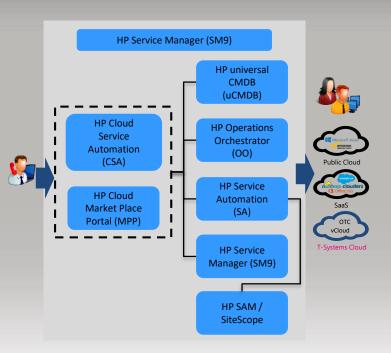

#### **Architectural Elements**

Starting with a standard reference model

According to ODCA

## **Key Elements**

#### **Functional Layers**

Self-Service-Portal for Multi-Cloud-environments

Catalog based selection, provisioning and monitoring of preconfigured services based on Microsoft Azure

#### **Functions**

- 1. Automated service provisioning leveraging enterprise standard configurations with defined parameters
- 2. Orchestration of middleware and database services (components)
- 3. Orchestration of appliances, complex server farms and IT landscapes
- 4. Establishment of Cloud Service Lifecycle Management for deployed services
- 5. Integration of cloud services into the customer IT infrastructure.

#### Benefits

- 1. Single Portal for the Customer
- 2. Multi-cloud access (Public, Private & Hybrid)
- 3. Enterprise configured Applications
- 4. Workflow (authorisation)
- 5. Lifecycle Managment
- 6. Basic Reporting (Cost Center, Project, Person, System)
- 7. Central Billing for all clouds
- 8. Self-managed & Managed Application Services
- 9. ITIL Service Management for Cloud Services