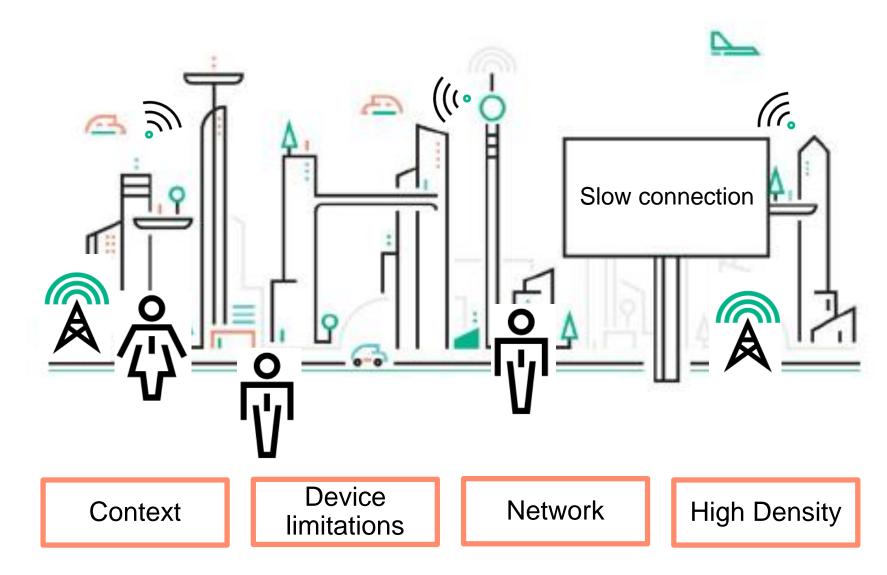

## Roadblocks to a great user experience

### **Ever evolving technology**

### Multiple versions of your own app

**Enterprise Systems** 

**Users' context** 

**Device/OS Fragmentation** 