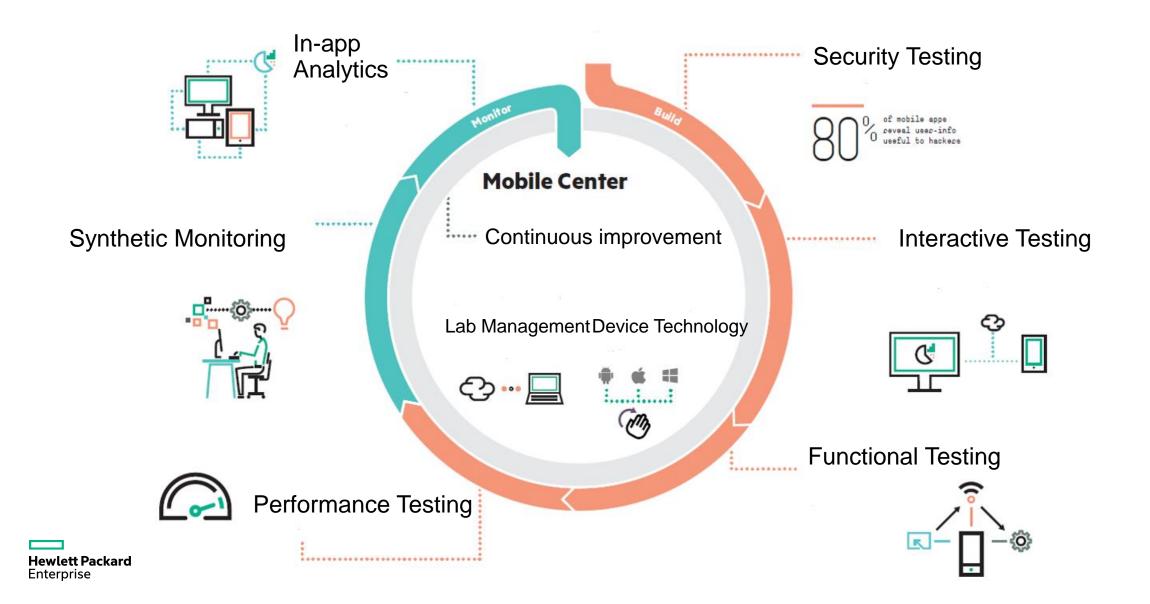

### **HPE Mobile Center**

### Your single gateway to the mobile technology

Your private cloud

**HPE Mobile Center** 

Public cloud

## Step 1: Shift mobile analytics left

HPE Mobile Center comes with HPE AppPulse Mobile

In-app analytics are integrated into your mobile apps to monitor the experience of real users

HPE Mobile Center

## Step 2: Submit your app for security scans

HPE Mobile Center comes with HPE Security Fortify

## Step 3: Identify the performance offenders earlier

HPE Mobile Center comes with HPE Network Virtualization

## **Step 4: Accelerate Manual Testing**

## Structured exploratory and interactive testing

Unleash the testers creativity by exploring the app with a user mindset, seamlessly report back on the defects, provide feedback on the design, while slashing test cycle time

## **Step 5: Automate Functional Testing**

### Automate the sheer number of test cases

Increase test coverage and speed up test cycle with object-based automation, easy maintenance and smart reports, supporting remote and local iOS and Android devices

## Step 6: Plan, run, and scale web and mobile performance testing

Get an accurate picture of the end-to-end mobile performance

Combine virtual users and real devices, run simple, elastic, and realistic tests from multiple geographies across various real-world network conditions