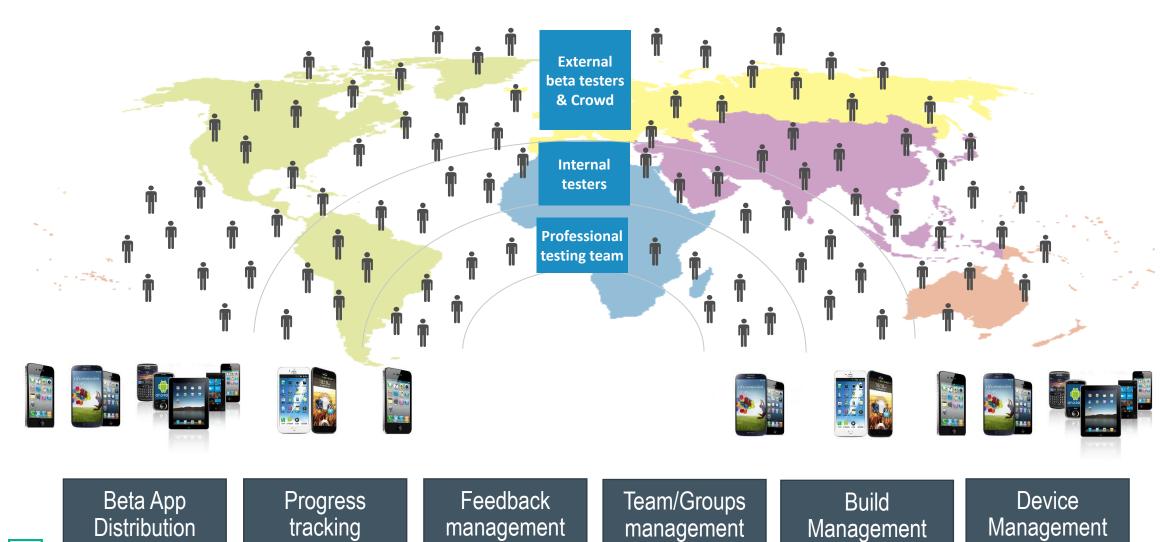

## **Crowd Testing**

SDK Scanning

Non-instrumented Hybrid applications

Record on Native Browsers

**ALM Integration** 

## New Beta/Crowd Testing and Management capabilities

Hewlett Packard Enterprise

## Crowd Testing / Beta Testing via Ubertesters

11

09/27/2016

Confidential

5

0