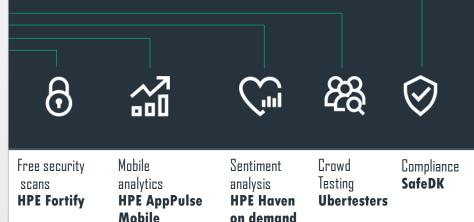

## Step 1: Shift mobile analytics left

HPE Mobile Center comes with HPE AppPulse Mobile

In-app analytics are integrated into your mobile apps to monitor the experience of real users

HPE Mobile Center

## Why integrate Security?

Security breaches can cost your company millions

The cost of security failures is high

\$1 M

**Regulatory compliance cost** 

Average cost of a single violation for credit card companies

## Step 2: Submit your app for security scans

HPE Mobile Center comes with HPE Security Fortify

## Step 3: Identify the performance offenders earlier

HPE Mobile Center comes with HPE Network Virtualization

## **Crowd Testing**

SDK Scanning

Non-instrumented Hybrid applications

Record on Native Browsers

**ALM Integration** 