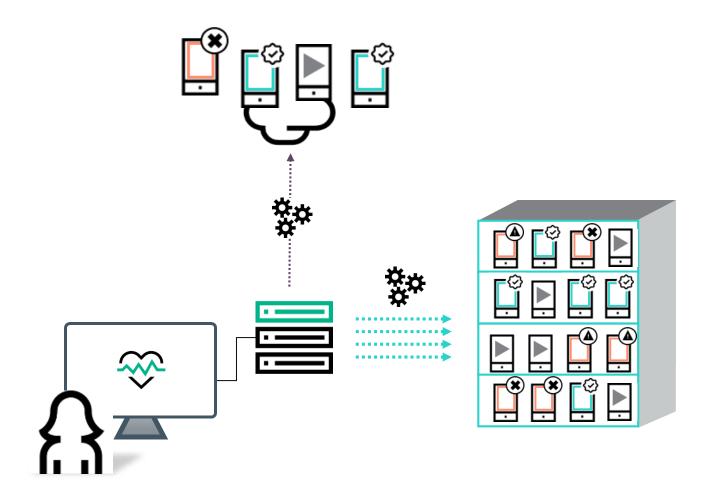

## HPE MOBILE CENTER

Android, iOS, Windows Private cloud of devices Amazon device farm Google and Genymotion emulators