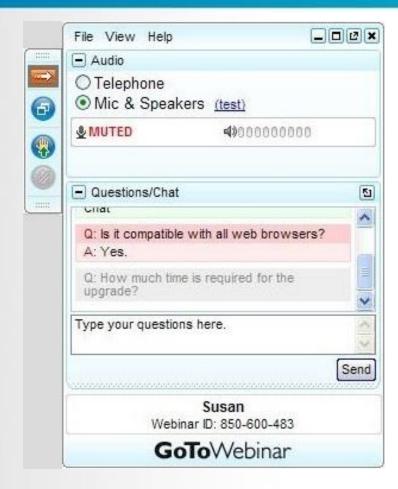

# Housekeeping

- This "LIVE" session is being recorded
   Recordings are available to all Vivit members
- Session Q&A:
   Please type questions in the Questions Pane

# **Webinar Control Panel**

Toggle View Window between Full screen/window mode.

Questions