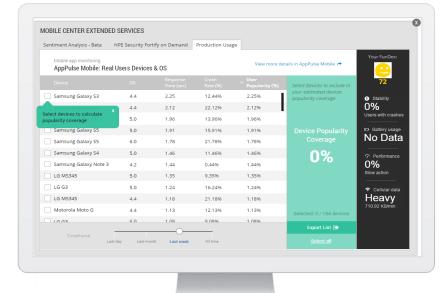

## Step 1: Shift mobile analytics left

HPE Mobile Center comes with HPE AppPulse Mobile

In-app analytics are integrated into your mobile apps to monitor the experience of real users

HPE Mobile Center

### Insights

App owners, developers and testers informed by all relevant data from build 1