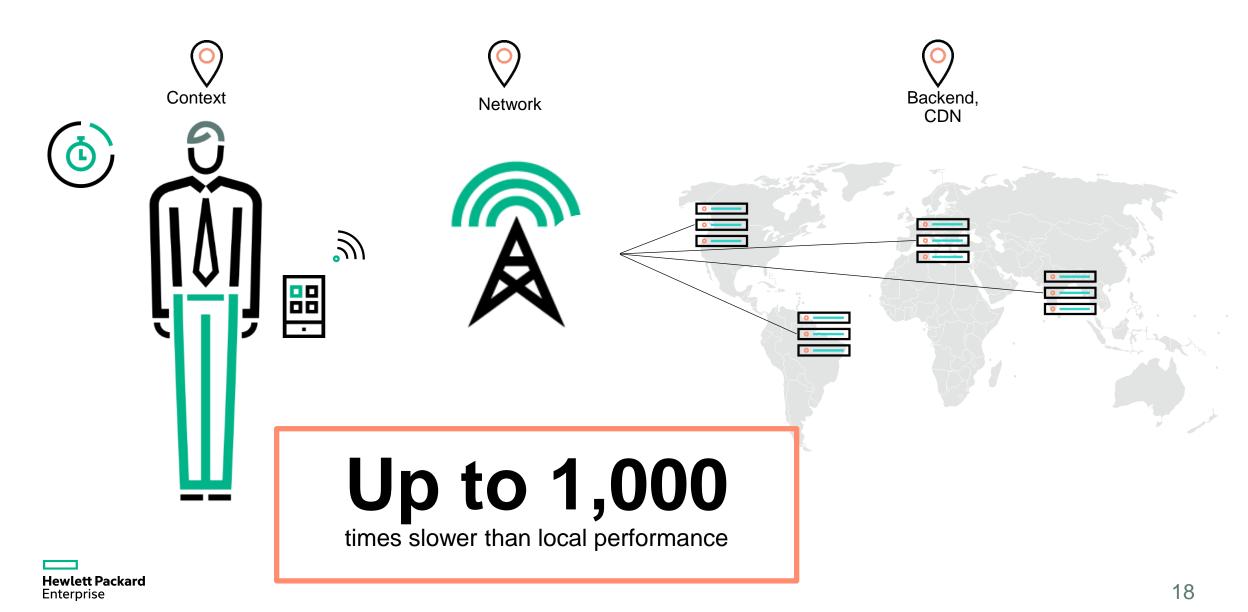

## Step 3: Identify the performance offenders earlier

HPE Mobile Center comes with HPE Network Virtualization

## Step 6: Plan, run, and scale web and mobile performance testing

Get an accurate picture of the end-to-end mobile performance

Combine virtual users and real devices, run simple, elastic, and realistic tests from multiple geographies across various real-world network conditions