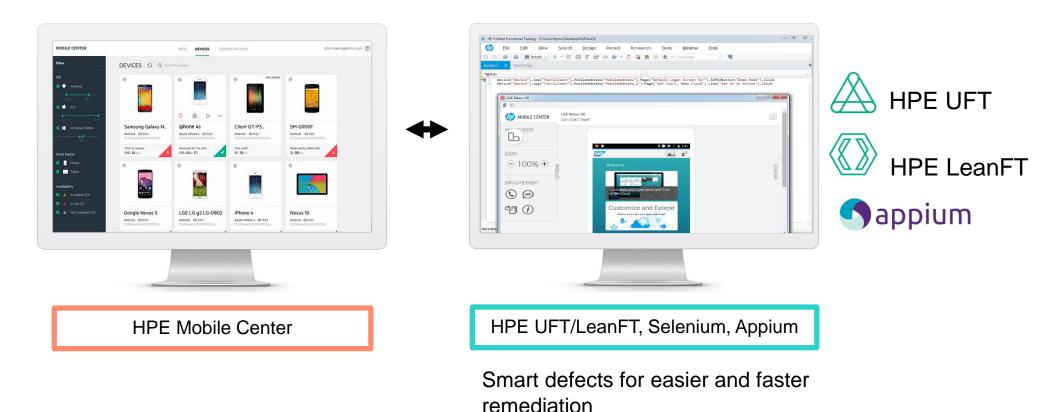

## **Step 5: Automate Functional Testing**

### Automate the sheer number of test cases

Increase test coverage and speed up test cycle with object-based automation, easy maintenance and smart reports, supporting remote and local iOS and Android devices