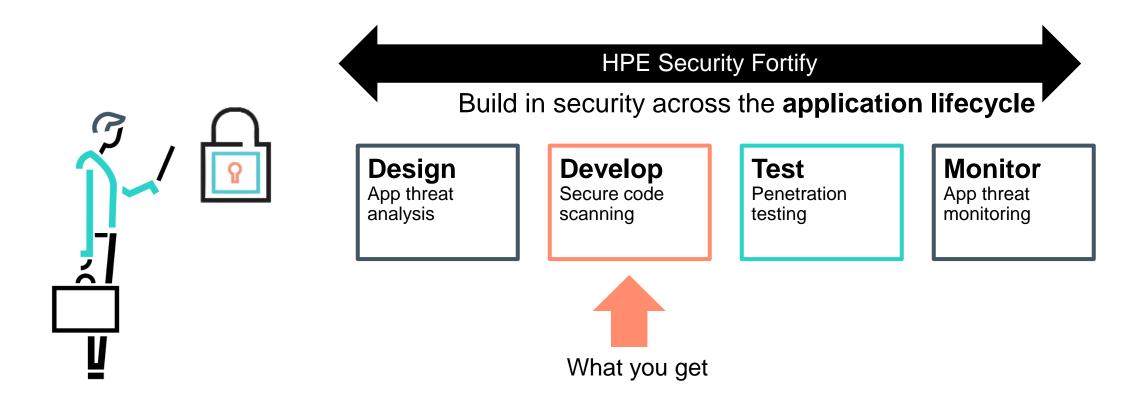

## Step 2: Submit your app for security scans

HPE Mobile Center comes with HPE Security Fortify