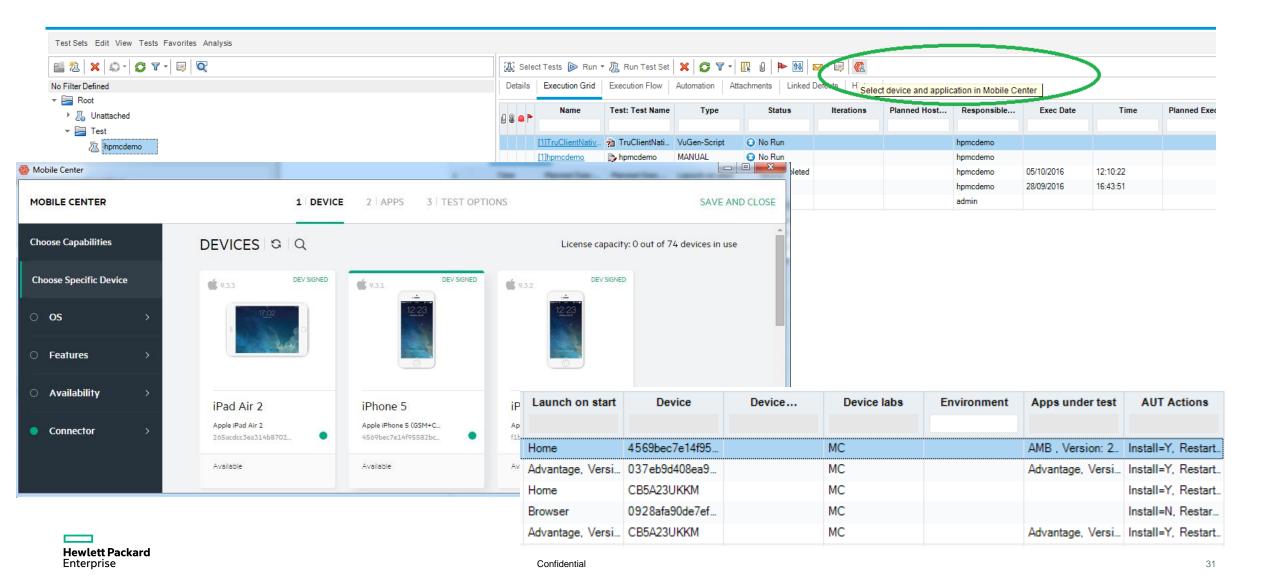

### **HPE Mobile Center**

### Your single gateway to the mobile technology

Your private cloud

**HPE Mobile Center** 

Public cloud