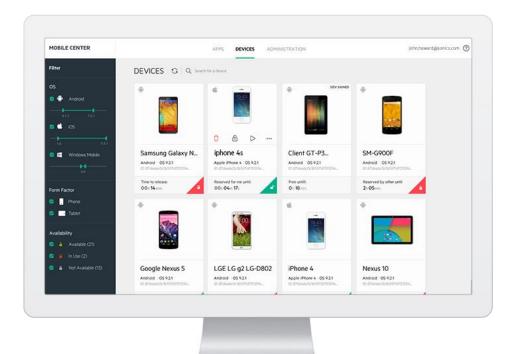

## HPE MOBILE CENTER

Android, iOS, Windows Private cloud of devices Amazon device farm Google and Genymotion emulators