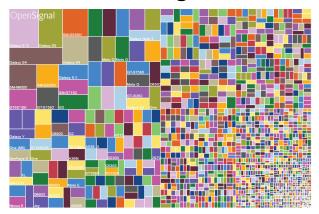

## **Step 4: Accelerate Manual Testing**

## Structured exploratory and interactive testing

Unleash the testers creativity by exploring the app with a user mindset, seamlessly report back on the defects, provide feedback on the design, while slashing test cycle time

## **Step 5: Automate Functional Testing**

### Automate the sheer number of test cases

Increase test coverage and speed up test cycle with object-based automation, easy maintenance and smart reports, supporting remote and local iOS and Android devices

## Step 6: Plan, run, and scale web and mobile performance testing

Get an accurate picture of the end-to-end mobile performance

Combine virtual users and real devices, run simple, elastic, and realistic tests from multiple geographies across various real-world network conditions