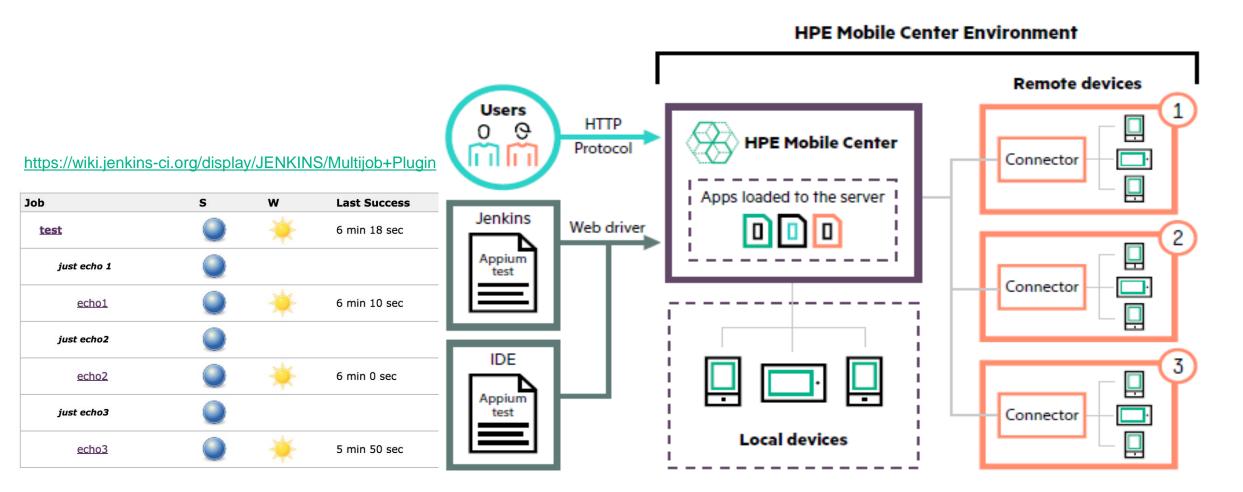

*Crowd Testing**



SDK Scanning



Non-instrumented Hybrid applications



Record on Native Browsers



**ALM Integration** 



## New Beta/Crowd Testing and Management capabilities



Hewlett Packard Enterprise

## Crowd Testing / Beta Testing via Ubertesters



11



09/27/2016

Confidential

5

0

## Do you know what is inside your app?

### App X-ray (SDK scanning) via SafeDK

SCANNED ON

09/26/2016 7:14 PM

YOUR APP CONTAINS

5 SDK(s)





#### Acra

Testing, Crash Reporting



#### AppPulse Mobile

Crash Reporting, Analytics



#### **ListViewAnimations**

Tools



#### **NineOldAndroids**

Graphics

Deprecated

30



#### Real User Monitoring (RUM)

Performance Monitoring



Confidential

## ALM Integration (12.53 Patch 1, 12.21 Patch 3)



## Parallel execution of Appium scripts







# Live Demo



## For more information:

www.hpe.com/software/mobiletesting

Mobile Testing Checklist: <a href="http://go.saas.hpe.com/mobile-center/mobile-testing-checklist">http://go.saas.hpe.com/mobile-center/mobile-testing-checklist</a>





### Discover 2016 London

- Excel London
- In today's idea economy, success favors enterprises that can reinvent to outpace the competition. Discover 2016 can put your enterprise in the lead. Come to the intersection of digital transformation, technology and ideas. Accelerate what's next for your business.
- Join more than 10,000 IT executives, architects, engineers, partners and innovators from around the globe. Accelerate your unique digital transformation journey. Explore how to deliver seamless experiences, harness data, mitigate risk, bo