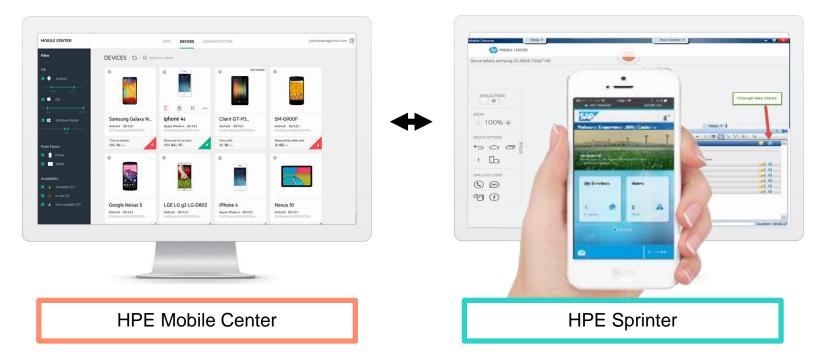

## **Step 4: Accelerate Manual Testing**

## Structured exploratory and interactive testing

Unleash the testers creativity by exploring the app with a user mindset, seamlessly report back on the defects, provide feedback on the design, while slashing test cycle time