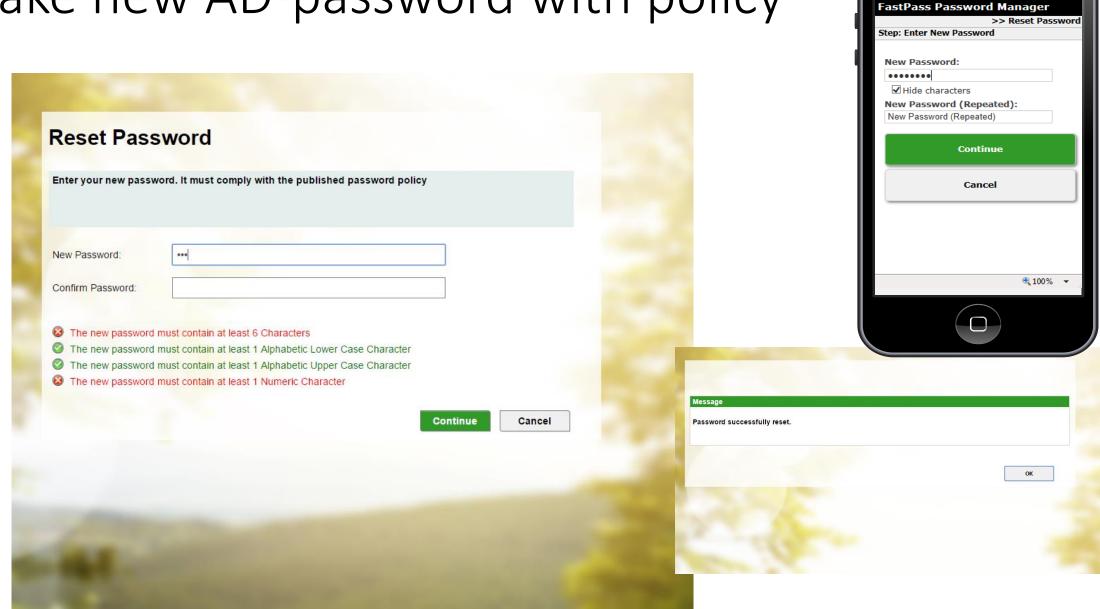

RS SAY: 70-90%



... about 90% use
FastPass to reset their
passwords. So we've
seen a substantial reduction in
calls to the help desk.

We now have about 70% of all password resets and domain account unlocks completed through the self-service portal.



22000 users

Pete Townley Lead Service Delivery





**4000** users

Per Kristensen IT project manager



FastPass handled 2,531 password calls, or more than 80% of the total password calls from all the users.



# Entry solution: FREE FastPass CLOUD (2000-30,000 users) for HPE & VIVIT

# User: ICON available from SAW front or your end-user portal



#### Available from SAW articles



#### Connected to FastPass Cloud



#### Enroll to FastPass





### PW reset/unlock : Authenticate with questions



### Make new AD-password with policy





#### WEB-APPLICATION SECURITY CERTIFICATION









# Optional value-added functions

for high adoption



#### USER ENROLLMENT





#### FORCED PC CLIENT

- Soft start
- Reminders

• 100% enrollment

#### MASS ENROLLMENT

- Cell phone number
- Public knowledge



#### AUTHENTICATION METHODS

SOMETHING YOU HAVE

SOMETHING YOU REMEMBER



MOBILE PHONE



STANDARD QUESTIONS



- Groups
- Place
- 1 or 2-factor



CODE CARD



OWN Q QUESTIONS



- Easy remembered
- To be found
- Best Practices





CORPORATE INFO





Domain users have the icon where the problem is!





Remote PC-users can reset PC-cache password







Password reset or synchronization for all corporate passwords





IF USERS CALL THE SERVICE

DESK ->

GET THEM BACK INTO

FASTPASS!

Compliance Manager





- Authentica