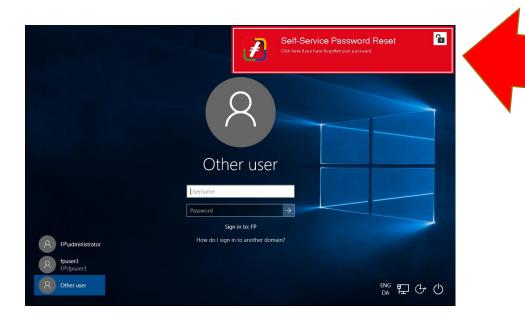

# User: ICON available from SAW front or your end-user portal

#### Available from SAW articles

#### Connected to FastPass Cloud

#### Enroll to FastPass

### PW reset/unlock : Authenticate with questions

### Make new AD-password with policy