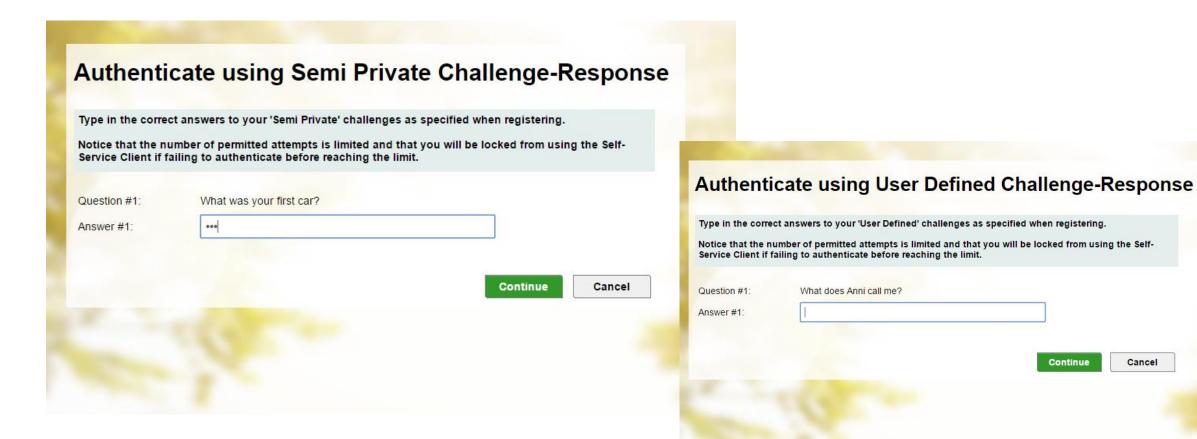

contact





#### WHAT FASTPASS CUSTOMERS SAY: 70-90%



... about 90% use
FastPass to reset their
passwords. So we've
seen a substantial reduction in
calls to the help desk.

We now have about 70% of all password resets and domain account unlocks completed through the self-service portal.



22000 users

Pete Townley Lead Service Delivery





**4000** users

Per Kristensen IT project manager



FastPass handled 2,531 password calls, or more than 80% of the total password calls from all the users.



# Entry solution: FREE FastPass CLOUD (2000-30,000 users) for HPE & VIVIT

# User: ICON available from SAW front or your end-user portal



#### Available from SAW articles



#### Connected to FastPass Cloud



#### Enroll to FastPass





### PW reset/unlock : Authenticate with questions



### Make new AD-password with policy





#### WEB-APPLICATION SECURITY CERTIFICATION









# Optional value-added functions

for high adoption



#### USER ENROLLMENT





#### FORCED PC CLIENT

- Soft start
- Reminders

• 100% enrollment

#### MASS ENROLLMENT

- Cell phone number
- Public knowledge



#### AUTHENTICATION METHODS

SOMETHING YOU HAVE

SOMETHING YOU REMEMBER



MOBILE PHONE



STANDARD QUESTIONS



- Groups
- Place
- 1 or 2-factor



CODE CARD



OWN Q QUESTIONS



- Easy remembered
- To be found
- Best Practices





CORPORATE INFO





Domain users have the icon where the problem is!





Remote PC-users can reset PC-cache password







Password reset or synchronization for all corporate passwords





IF USERS CALL THE SERVICE

DESK ->

GET THEM BACK INTO

FASTPAS