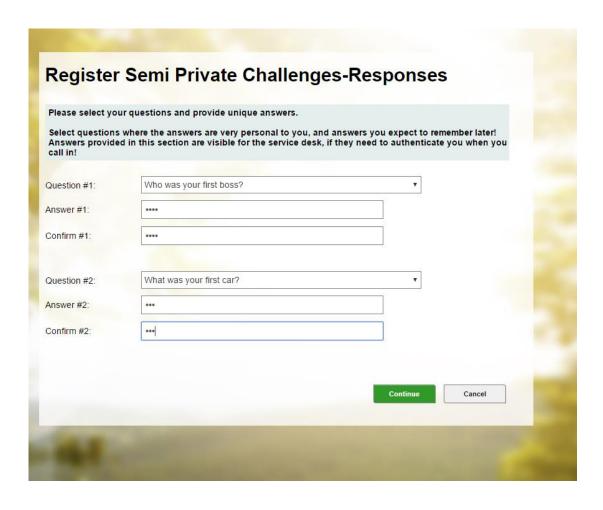

IBITORS?



82%:
Enrollment
Authentication
Service desk contact





#### WHAT FASTPASS CUSTOMERS SAY: 70-90%



... about 90% use
FastPass to reset their
passwords. So we've
seen a substantial reduction in
calls to the help desk.

We now have about 70% of all password resets and domain account unlocks completed through the self-service portal.



22000 users

Pete Townley Lead Service Delivery





**4000** users

Per Kristensen IT project manager



FastPass handled 2,531 password calls, or more than 80% of the total password calls from all the users.



# Entry solution: FREE FastPass CLOUD (2000-30,000 users) for HPE & VIVIT

# User: ICON available from SAW front or your end-user portal



#### Available from SAW articles



#### Connected to FastPass Cloud



#### Enroll to FastPass





### PW reset/unlock : Authenticate with questions



### Make new AD-password with policy





#### WEB-APPLICATION SECURITY CERTIFICATION









# Optional value-added functions

for high adoption



#### USER ENROLLMENT





#### FORCED PC CLIENT

- Soft start
- Reminders

• 100% enrollment

#### MASS ENROLLMENT

- Cell phone number
- Public knowledge



#### AUTHENTICATION METHODS

SOMETHING YOU HAVE

SOMETHING YOU REMEMBER



MOBILE PHONE



STANDARD QUESTIONS



- Groups
- Place
- 1 or 2-factor



CODE CARD



OWN Q QUESTIONS



- Easy remembered
- To be found
- Best Practices





CORPORATE INFO





Domain users have the icon where the problem is!





Remote PC-users can reset PC-cache password







Password reset or synchronization for all corporate passwords





IF USERS