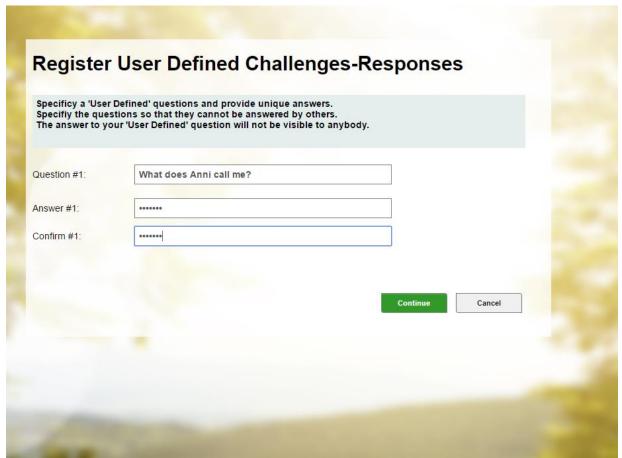

ITORS?



82%:
Enrollment
Authentication
Service desk contact





#### WHAT FASTPASS CUSTOMERS SAY: 70-90%



... about 90% use
FastPass to reset their
passwords. So we've
seen a substantial reduction in
calls to the help desk.

We now have about 70% of all password resets and domain account unlocks completed through the self-service portal.



22000 users

Pete Townley Lead Service Delivery





**4000** users

Per Kristensen IT project manager



FastPass handled 2,531 password calls, or more than 80% of the total password calls from all the users.



# Entry solution: FREE FastPass CLOUD (2000-30,000 users) for HPE & VIVIT

# User: ICON available from SAW front or your end-user portal



#### Available from SAW articles



#### Connected to FastPass Cloud



#### Enroll to FastPass





### PW reset/unlock : Authenticate with questions



### Make new AD-password with policy





#### WEB-APPLICATION SECURITY CERTIFICATION









# Optional value-added functions

for high adoption



#### USER ENROLLMENT





#### FORCED PC CLIENT

- Soft start
- Reminders

• 100% enrollment

#### MASS ENROLLMENT

- Cell phone number
- Public knowledge



#### AUTHENTICATION METHODS

SOMETHING YOU HAVE

SOMETHING YOU REMEMBER



MOBILE PHONE



STANDARD QUESTIONS



- Groups
- Place
- 1 or 2-factor



CODE CARD



OWN Q QUESTIONS



- Easy remembered
- To be found
- Best Practices





CORPORATE INFO





Domain users have the icon where the problem is!





Remote PC-users can reset PC-cache password







Password reset or synchronization for all corporate passwords





IF USERS C