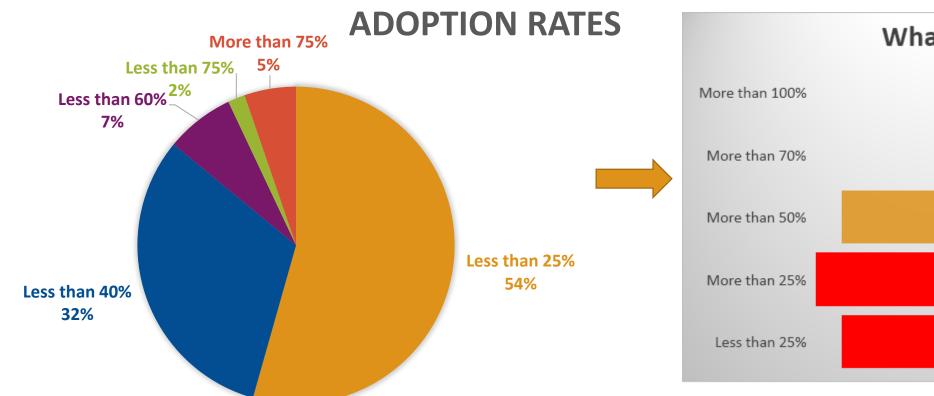

# MARK MARKET SITUATION (SERVICE DESK INSTITUTE) ONLY FEW USERS USE SELF-SERVICE

86% of companies achieve less than 40% adoption or success rate!!