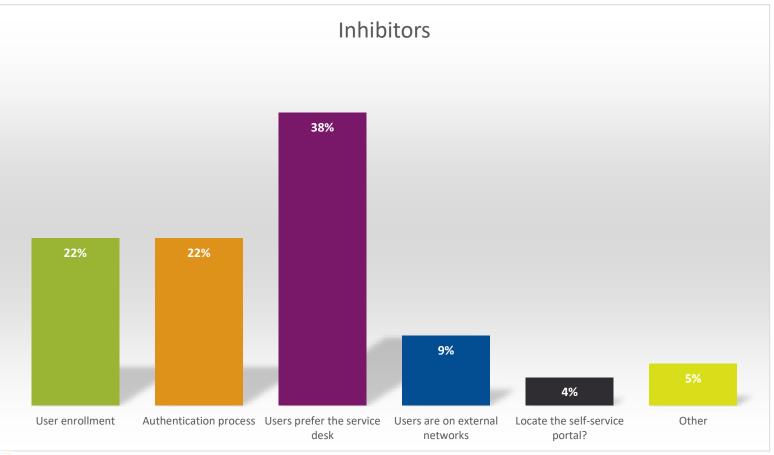

# MARKET SITUATION (SERVICE DESK INSTITUTE) WHAT'S THE PROBLEM —INHIBITORS?

82%:
Enrollment
Authentication
Service desk contact