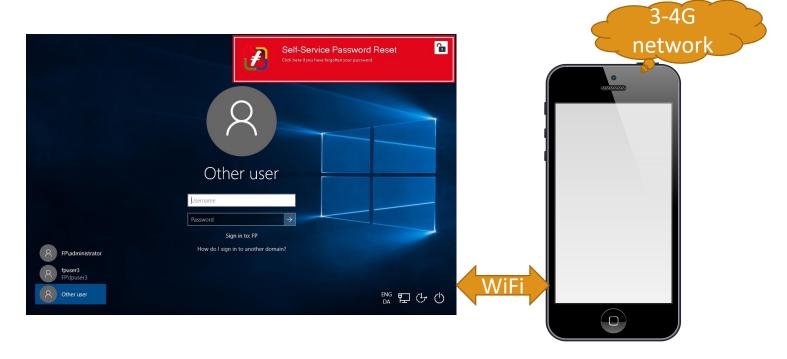

# User: ICON available from SAW front or your end-user portal

#### Available from SAW articles

#### Connected to FastPass Cloud

#### Enroll to FastPass

### PW reset/unlock : Authenticate with questions

### Make new AD-password with policy

#### AUTHENTICATION METHODS

SOMETHING YOU HAVE

SOMETHING YOU REMEMBER

MOBILE PHONE

STANDARD QUESTIONS

- Groups
- Place
- 1 or 2-factor

CODE CARD

OWN Q QUESTIONS