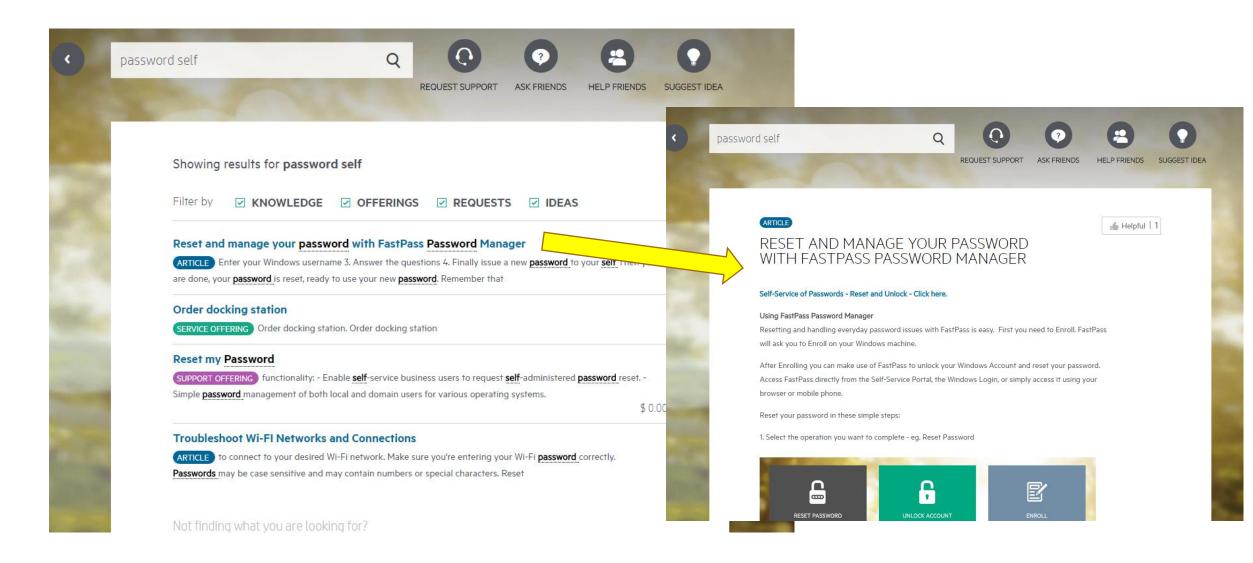

RKET SITUATION (SERVICE DESK INSTITUTE) WHAT'S THE PROBLEM —INHIBITORS?



82%:
Enrollment
Authentication
Service desk contact





#### WHAT FASTPASS CUSTOMERS SAY: 70-90%



... about 90% use
FastPass to reset their
passwords. So we've
seen a substantial reduction in
calls to the help desk.

We now have about 70% of all password resets and domain account unlocks completed through the self-service portal.



22000 users

Pete Townley Lead Service Delivery





**4000** users

Per Kristensen IT project manager



FastPass handled 2,531 password calls, or more than 80% of the total password calls from all the users.



# Entry solution: FREE FastPass CLOUD (2000-30,000 users) for HPE & VIVIT

# User: ICON available from SAW front or your end-user portal



#### Available from SAW articles



#### Connected to FastPass Cloud



#### Enroll to FastPass





### PW reset/unlock : Authenticate with questions



### Make new AD-password with policy





#### WEB-APPLICATION SECURITY CERTIFICATION









# Optional value-added functions

for high adoption



#### USER ENROLLMENT





#### FORCED PC CLIENT

- Soft start
- Reminders

• 100% enrollment

#### MASS ENROLLMENT

- Cell phone number
- Public knowledge



#### AUTHENTICATION METHODS

SOMETHING YOU HAVE

SOMETHING YOU REMEMBER



MOBILE PHONE



STANDARD QUESTIONS



- Groups
- Place
- 1 or 2-factor



CODE CARD



OWN Q QUESTIONS



- Easy remembered
- To be found
- Best Practices





CORPORATE INFO





Domain users have the icon where the problem is!





Remote PC-users can reset PC-cache password







Password res