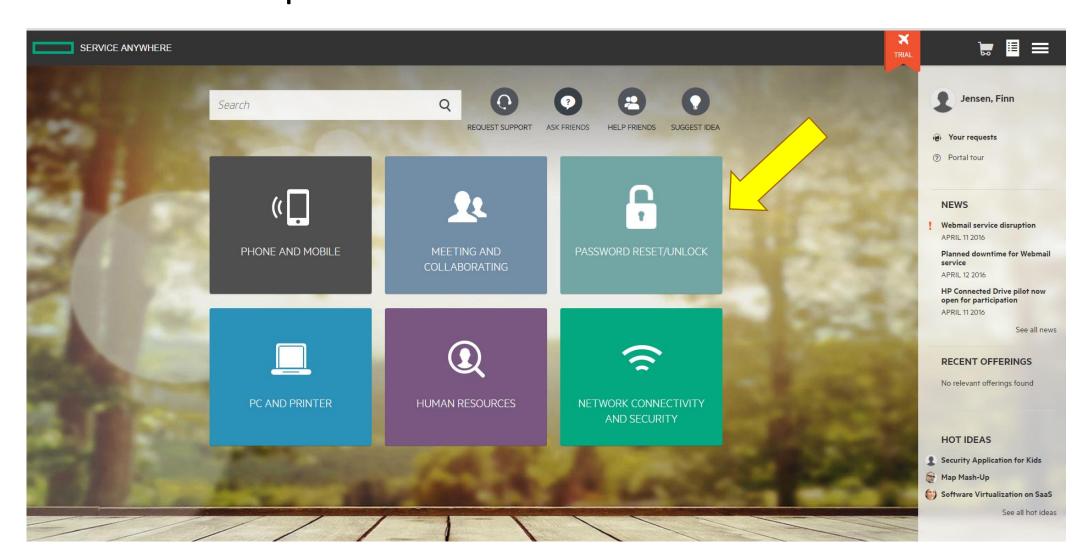

# User: ICON available from SAW front or your end-user portal

#### Available from SAW articles