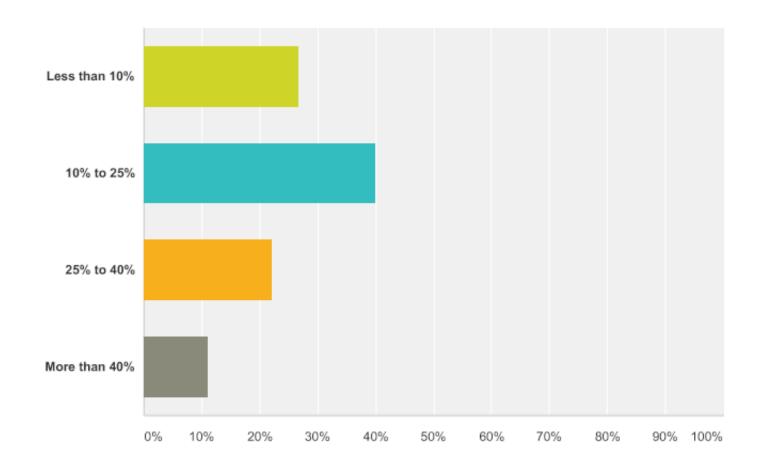

### Q5 What percentage of total calls to the service desk are password related?

#### Service Desk

- 25% of calls unnecessary
- Cause for employee turn-around