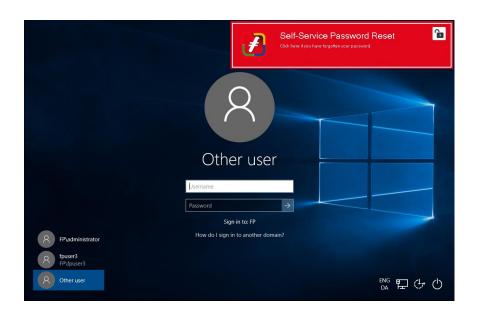

# User: ICON available from SAW front or your end-user portal

#### Available from SAW articles

#### Connected to FastPass Cloud

#### Enroll to FastPass

### PW reset/unlock : Authenticate with questions

### Make new AD-password with policy