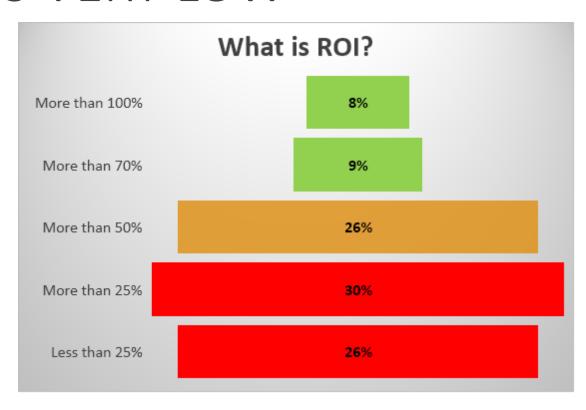

sk

your questions











### FastPass & HPE:

ITSM self-service of passwords
Strong business case









# SERVICE DESK is about USER SERVICE & PRODUCTIVITY

ITSM, ITIL, SELF-SERVICE



### Q5 What percentage of total calls to the service desk are password related?









# WHAT'S IT ABOUT? COST AND RISKS ASSOCIATED WITH PASSWORD PROCESS

#### Consequences of misuse of passwords

- Fraud
- Disclosure of private information
- Mistrust of IT
- Breach of EU GDPR 2018 (Data protection regulation)

#### Lost user productivity

- Can't work outside business hours
- Specific BYOD problems cost time
- Remote PC-users can be lost!

#### Service Desk

- 25% of calls unnecessary
- Cause for employee turn-around







# 60% HAS A SELF-SERVICE SOLUTION, BUT: RETURN ON INVESTMENT IS VERY LOW







# MARK MARKET SITUATION (SERVICE DESK INSTITUTE) ONLY FEW USERS USE SELF-SERVICE







86% of companies achieve less than 40% adoption or success rate!!



# MARKET SITUATION (SERVICE DESK INSTITUTE) WHAT'S THE PROBLEM —INHIBITORS?



82%:
Enrollment
Authentication
Service desk contact





#### WHAT FASTPASS CUSTOMERS SAY: 70-90%



... about 90% use
FastPass to reset their
passwords. So we've
seen a substantial reduction in
calls to the help desk.

We now have about 70% of all password resets and domain account unlocks completed through the self-service portal.



22000 users

Pete Townley Lead Service Delivery





**4000** users

Per Kristensen IT project manager



FastPass handled 2,531 password calls, or more than 80% of the total password calls from all the users.



# Entry