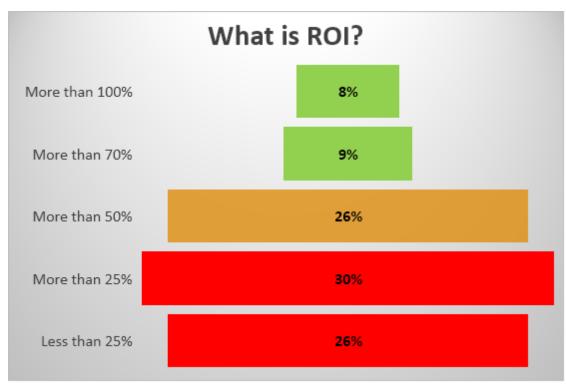

usiness case









# SERVICE DESK is about USER SERVICE & PRODUCTIVITY

ITSM, ITIL, SELF-SERVICE



### Q5 What percentage of total calls to the service desk are password related?









# WHAT'S IT ABOUT? COST AND RISKS ASSOCIATED WITH PASSWORD PROCESS

#### Consequences of misuse of passwords

- Fraud
- Disclosure of private information
- Mistrust of IT
- Breach of EU GDPR 2018 (Data protection regulation)

#### Lost user productivity

- Can't work outside business hours
- Specific BYOD problems cost time
- Remote PC-users can be lost!

#### Service Desk

- 25% of calls unnecessary
- Cause for employee turn-around







# 60% HAS A SELF-SERVICE SOLUTION, BUT: RETURN ON INVESTMENT IS VERY LOW







# MARK MARKET SITUATION (SERVICE DESK INSTITUTE) ONLY FEW USERS USE SELF-SERVICE







86% of companies achieve less than 40% adoption or success rate!!



# MARKET SITUATION (SERVICE DESK INSTITUTE) WHAT'S THE PROBLEM —INHIBITORS?



82%:
Enrollment
Authentication
Service desk contact





#### WHAT FASTPASS CUSTOMERS SAY: 70-90%



... about 90% use
FastPass to reset their
passwords. So we've
seen a substantial reduction in
calls to the help desk.

We now have about 70% of all password resets and domain account unlocks completed through the self-service portal.



22000 users

Pete Townley Lead Service Delivery





**4000** users

Per Kristensen IT project manager



FastPass handled 2,531 password calls, or more than 80% of the total password calls from all the users.



# Entry solution: FREE FastPass CLOUD (2000-30,000 users) for HPE & VIVIT

# User: ICON available