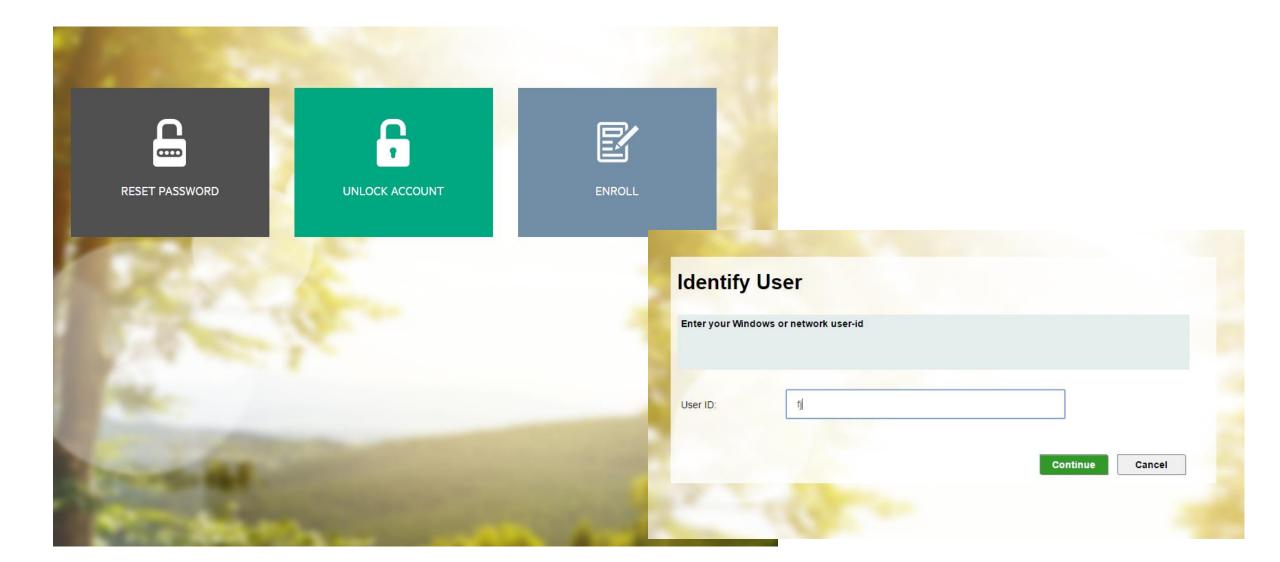

TE) WHAT'S THE PROBLEM —INHIBITORS?



82%:
Enrollment
Authentication
Service desk contact





#### WHAT FASTPASS CUSTOMERS SAY: 70-90%



... about 90% use
FastPass to reset their
passwords. So we've
seen a substantial reduction in
calls to the help desk.

We now have about 70% of all password resets and domain account unlocks completed through the self-service portal.



22000 users

Pete Townley Lead Service Delivery





**4000** users

Per Kristensen IT project manager



FastPass handled 2,531 password calls, or more than 80% of the total password calls from all the users.



# Entry solution: FREE FastPass CLOUD (2000-30,000 users) for HPE & VIVIT

# User: ICON available from SAW front or your end-user portal



#### Available from SAW articles



#### Connected to FastPass Cloud



#### Enroll to FastPass





### PW reset/unlock : Authenticate with questions



### Make new AD-password with policy





#### WEB-APPLICATION SECURITY CERTIFICATION









# Optional value-added functions

for high adoption



#### USER ENROLLMENT





#### FORCED PC CLIENT

- Soft start
- Reminders

• 100% enrollment

#### MASS ENROLLMENT

- Cell phone number
- Public knowledge



#### AUTHENTICATION METHODS

SOMETHING YOU HAVE

SOMETHING YOU REMEMBER



MOBILE PHONE



STANDARD QUESTIONS



- Groups
- Place
- 1 or 2-factor



CODE CARD



OWN Q QUESTIONS



- Easy remembered
- To be found
- Best Practices





CORPORATE INFO





Domain users have the icon where the problem is!





Remote PC-users can reset PC-cache password







Password reset or synchronization for all corpor