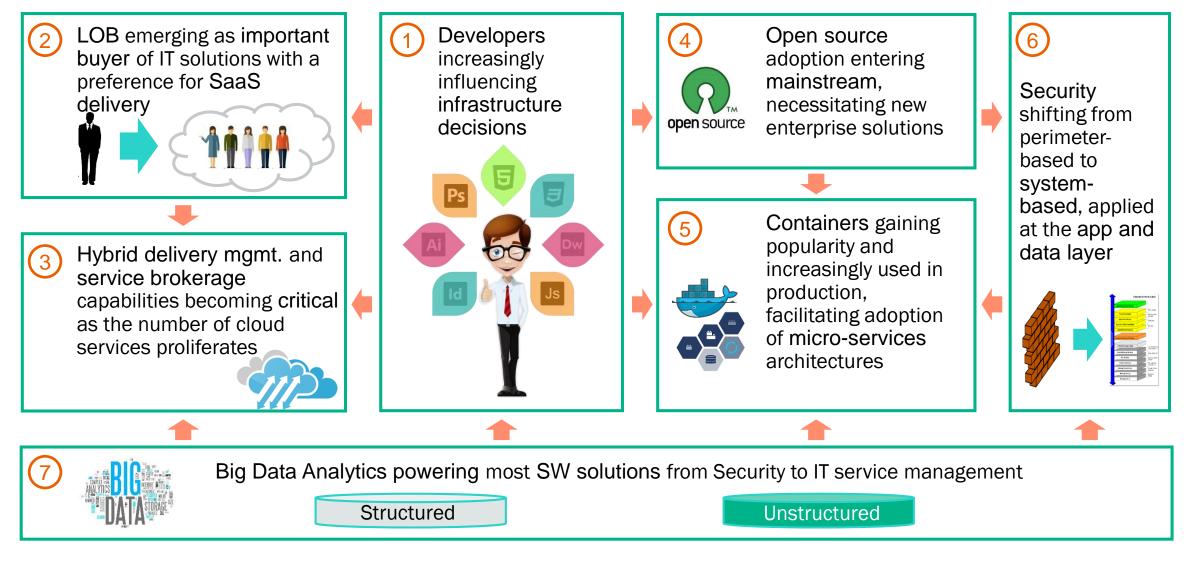

#### Significant shifts in enterprise software markets...

HPE Software Vision: We Bring the Power of Machine Learning and Deep Analytics to Security, Development & Operations