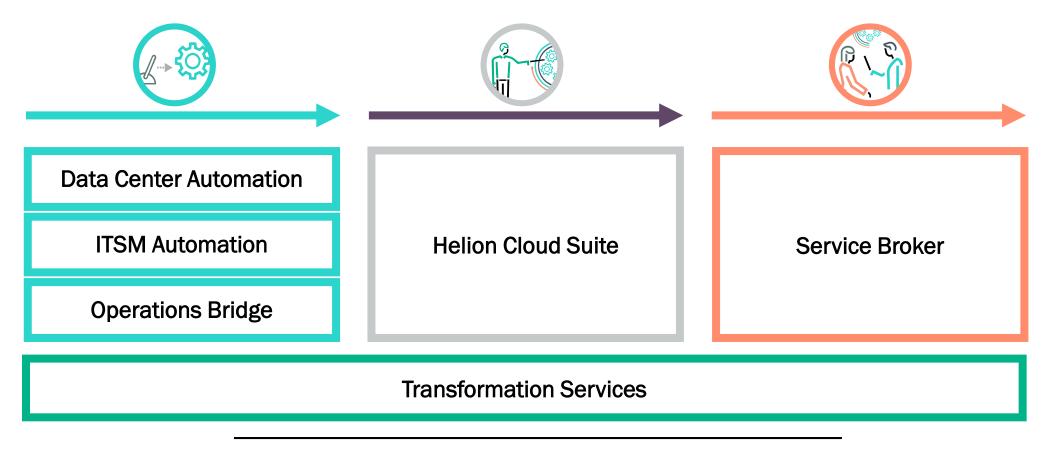

#### Key outcomes enabled by Application Delivery and IT Operations

Enable DevOps via Speed, Quality and Scale