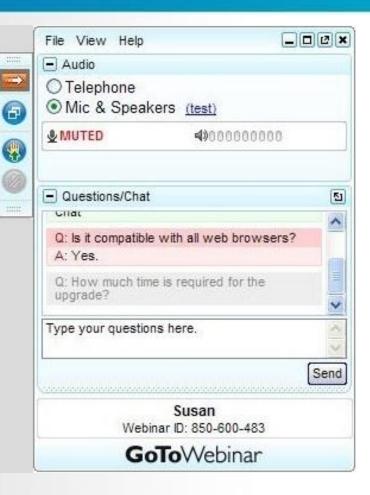

# Housekeeping

- This "LIVE" session is being recorded
   Recordings are available to all Vivit members
- Session Q&A:

Please type questions in the Questions Pane

# **Webinar Control Panel**

Toggle View Window between Full screen/window mode.

Questions