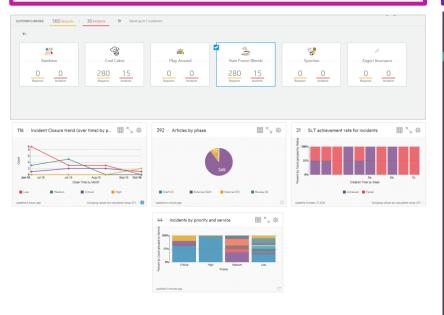

#### Multi-tenant console, dashboard

#### ChatOps – Seamless integration with Slack/ Mattermost/MS Teams for collaboration on incident handling