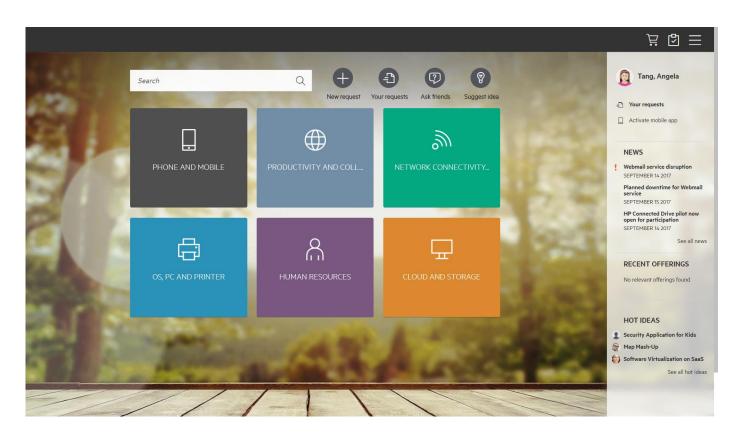

### **Micro Focus Service Management Automation**

Innovative architecture, built for agility and scale

- Intelligent service desk
- Easy to use self-service
- Automated service modeling and discovery
- Codeless configuration
- ChatOps collaboration
- Multiple deployment options

## **Announcing SMA-X**

**Self-service Portal:** End user service and support requests

Manage IT Services: ITIL certified processes

Contextual Analytics: Improve productivity and consumption

**End User Chat** with Virtual Agent

**IT Asset Management:** Optimize and ensure compliance

**Discovery:** IT assets & services

Mobility: Native Android Client

**Deployment:**Any IT infrastructure