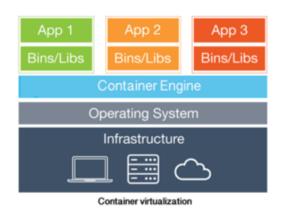

### **Demo time**

From Chaos to Order

...with Modern Virtualization

Hypervisor-based Virtualization

\*Image sourced from: http://www.infoworld.com/article/3072929/linux/containers-101-linux-containers-and-docker-explained.html

#### Docker

The underlying technology used for application containerization into micro services architecture.