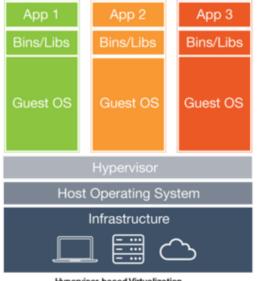

### **Demo time**

From Chaos to Order

...with Modern Virtualization

Hypervisor-based Virtualization

\*Image sourced from: http://www.infoworld.com/article/3072929/linux/containers-101-linux-containers-and-docker-explained.html