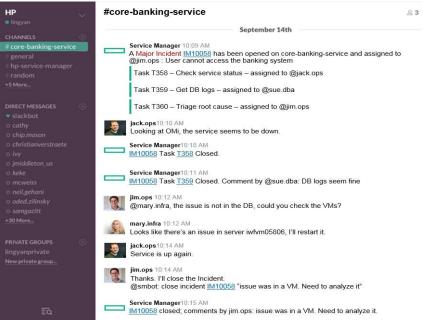

#### ChatOps – Seamless integration with Slack/ Mattermost/MS Teams for collaboration on incident handling